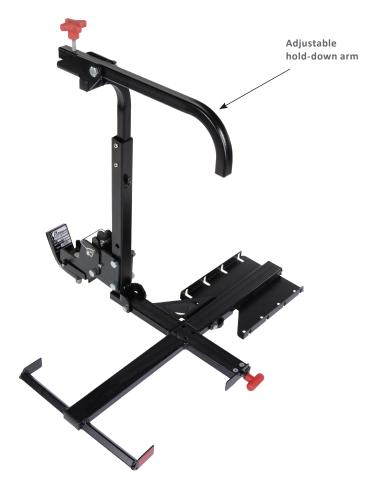

## INNOVATIVE AND LIGHTWEIGHT WHEELCHAIR LIFT

Lightweight, non-powered solution for manual folding wheelchairs. Innovative tilting joint helps the wheelchair roll on/off easily and the adjustable hold-down arm safely secures it. Compact design folds down for tail gate/llift gate access, folds up when not needed.